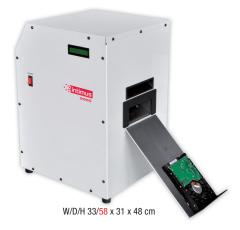

## intimus 9000 Degausser

When degaussing, the storage media are flooded with a very strong magnetic field that far exceeds their own magnetic force, the coercivity of the hard disk. The short and strong pulse erases the data on the hard disk irrevocably. Degaussing is characterized above all by the simple operation and minimal space requirements, which also allows for its use in an office environment.

- NATO listed and NSM certified •
- Clean and quiet solution to sanitize magnetic media •
- Single Pass Pulse Technology •
- Fast Slide Feeding Solution for single HDDs or batch mode •
- Internal Verification of Magnetic Field •
- Information Display •
- Shielded, no magnetic influence on surroundings •
- **Optional Shipping Case**