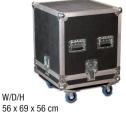

- NATO listed and NSM certified •
- Clean and quiet solution to sanitize magnetic media •
- Single Pass Pulse Technology •
- Fast Slide Feeding Solution for single HDDs or batch mode •
- Internal Verification of Magnetic Field •
- Information Display •
- Shielded, no magnetic influence on surroundings •
- **Optional Shipping Case**

| 56 x 69 | x 56 cm |
|---------|---------|
|---------|---------|

| Operation mode:<br>capacitive discharge | Media size /<br>erasing area size | Duty cycle | Magnet | tic field |    | eight<br>with case |
|-----------------------------------------|-----------------------------------|------------|--------|-----------|----|--------------------|
| Model                                   | mm                                | S          | 0e     | Tesla     | kg | kg                 |
| 8000                                    | 149 x 109 x 38                    | 60         | 8,440  | 0.844     | 19 | 31                 |
| 9000                                    | 149 x 109 x 38                    | 12         | 9,300  | 0.93      | 25 | 55                 |
| 20000                                   | 149 x 109 x 38                    | 45         | 20,000 | 2.0       | 66 | 104                |
|                                         |                                   |            |        |           |    |                    |

| Optional Equipment for all Degausser                         |
|--------------------------------------------------------------|
| Transportcase, shock-resistant plastic, on rollers, lockable |
| Including pre-molded parts for a safe transporation of goods |

| Transportcases | Art. No. |
|----------------|----------|
| intimus 1000   | 93251    |
| intimus 8000   | 91892    |
| intimus 9000   | 91893    |
| intimus 20000  | 93202    |
|                |          |